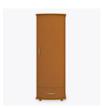

# camelot

Single Wardrobe 2 Drawers , 1 Door

## camelot Single Wardrobe 2 Drawers, 1 Door

Combining the romance of a bygone era with a contemporary twist, the fluid lines and sensuously curved fronts of the Camelot Collection bring a modern edge to a classic design. Select from a range of stylish hardware options to accentuate the sinuous curves.

Model: CAWR21R 24.5W 25D 70.5H