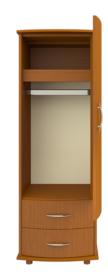

**Door Hinges** 

165° self-closing, inset hinges provide a smooth motion when opening and closing the doors.

Drawers

Are constructed with both dowel and mechanical fasteners for additional strength. Ball bearing removable slides are fully extendable.

**Clothes Rod** 

Standard clothing rod may be attached at ADA height of 48" from the floor.

Other Wardrobe Styles

Camelot wardrobes included a number of Single and Double styles.