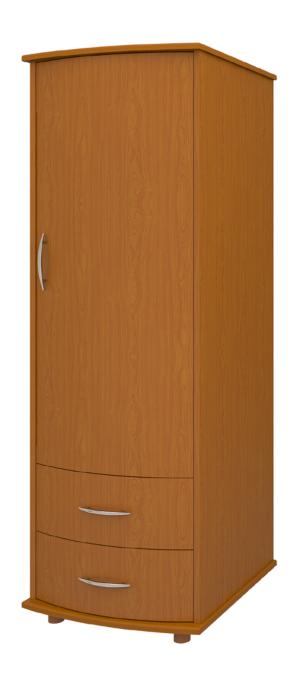

# camelot

Single Wardrobe 2 Drawers , 1 Door

## camelot Single Wardrobe 2 Drawers, 1 Door

Combining the romance of a bygone era with a contemporary twist, the fluid lines and sensuously curved fronts of the Camelot Collection bring a modern edge to a classic design. Select from a range of stylish hardware options to accentuate the sinuous curves.

Model: CAWR21R 24.5W 25D 70.5H