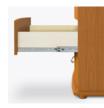

**Door Hinges** 

165° self-closing, inset hinges provide a smooth motion when opening and closing the doors.

Drawers

Are constructed with both dowel and mechanical fasteners for additional strength. Ball bearing removable slides are fully extendable.