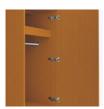

**Clothes Rod** 

Standard clothing rod may be attached at ADA height of 48" from the floor.

Other Wardrobe Styles

Camelot wardrobes included a number of Single and Double styles.